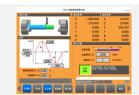

### Vcenter-AX630 with Multi-Pallets 1/2

#### Tray pickup mechanism

- > PLC control instructions to automatically access material.
- > Design the picking method according to the actual material.

> 4 floors, 160 tool magazine

- > Manage material in and out.
- > Status and history of each storage location on the screen.
- ➤ The dispatch function can arrange follow-up automated production work.
- > Through the serial connection with the host computer, the material information can be read and the material status can be returned.

- > 18 pallets APC with HMI
- > Pallet exchange time: 90 sec.
- > SCHUNK NSR quick exchange fittings