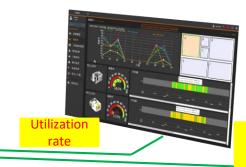

## Scada Web 1/3: Remote monitoring system

# Scada Web 2/3: Features

### Scada Web 3/3: Features