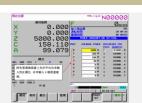

## Scada Web 1/3: Remote monitoring system

# Scada Web 2/3: Features

### Scada Web 3/3: Features