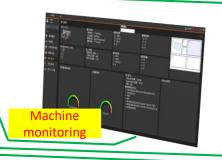

| •                               |  | •                        |  |
|          | ECO Level setting    | Tool Load<br>Monitoring     | Axial Osci<br>Cuttir |                                 |  | nart screw<br>Ibrication |  |
|          | •                    | •                           | •                    |                                 |  | •                        |  |



#### Efficiency data graph



Source: FANUC and Hiwin

#### ECO power monitor

ECO power monitor

#### **ECO Power Analysis**

Spindle speed oscillation cutting

Thermal compensation











#### ECO Level setting

Tool Load

Monitoring

Axial Oscillation
Cutting Technology

Smart screw lubrication















## Scada Web 1/3: Remote monitoring system





# Scada Web 2/3: Features























### Scada Web 3/3: Features







# See you soon...

Victor Taichung Machinery Works Co., Ltd. victortaichung.com.tw