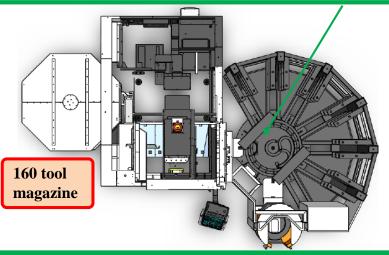

#### **Exhibits**

- VMT-X260\* with Siemens ONE control (5-axis)
- Vturn-S20/40\* with gantry Robot
- Vcenter-AX630 with 18 Pallets + 160 tools

### Victor Stand: J-0617

VC-AX630 with 18 pallets + 160 tools

VT-S20/40CM + Gantry robot

- ➤ Siemens SINUMERIK ONE (19") + full 5-axis control
- > Multi-Tasking machinery
- > Roller geared B-axis swivel head
- > Turing spindle 10" chuck (3500rpm) + 8" chuck (4200rpm)
- ➤ Milling spindle 12000rpm with HSK-T63 tooling
- > ATC 40 tools

### Vcenter-AX630 with Multi-Pallets 1/2

#### Tray pickup mechanism

- > PLC control instructions to automatically access material.
- > Design the picking method according to the actual material.

> 4 floors, 160 tool magazine

- > Manage material in and out.
- > Status and history of each storage location on the screen.
- ➤ The dispatch function can arrange follow-up automated production work.
- > Through the serial connection with the host computer, the material information can be read and the material status can be returned.

- > 18 pallets APC with HMI
- > Pallet exchange time: 90 sec.
- > SCHUNK NSR quick exchange fittings