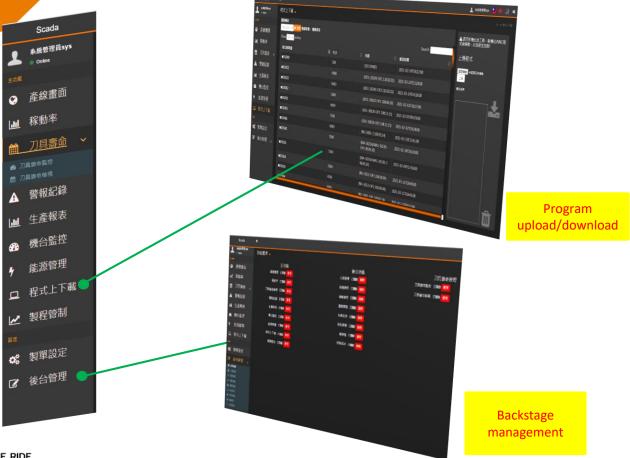

## Scada Web 1/3: Remote monitoring system

# Scada Web 2/3: Features

### Scada Web 3/3: Features