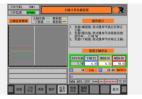

#### Tray pickup mechanism

- > PLC control instructions to automatically access material.
- > Design the picking method according to the actual material.

> 4 floors, 160 tool magazine

- > Manage material in and out.
- > Status and history of each storage location on the screen.
- ➤ The dispatch function can arrange follow-up automated production work.
- > Through the serial connection with the host computer, the material information can be read and the material status can be returned.

- > 18 pallets APC with HMI
- > Pallet exchange time: 90 sec.
- > SCHUNK NSR quick exchange fittings