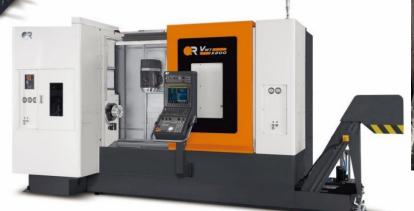

#### **Exhibits**

- VMT-X260\* with Siemens ONE control (5-axis)
- Vturn-S20/40\* with gantry Robot
- Vcenter-AX630 with 18 Pallets + 160 tools

### VMT-X260 with Siemens Control

- ➤ Turning spindle motor
  Siemens® 1FE2145-8CCxx-(22/26.4/36.3 KW)
- ➤ *Milling spindle motor*ATE® AC 200\_100\_8P (11/15/18 kW)