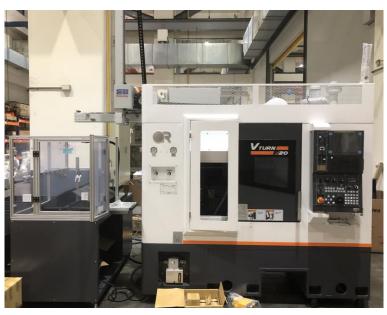

# Vturn-S20/40 with gantry robot

- Compact cell (Gantry robot or EWR-03 robot)
- > Programmable tailstock
- > Rear chip disposal