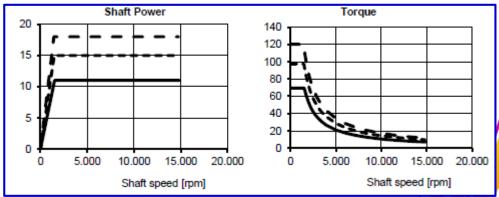

### VMT-X260 with Siemens Control

- ➤ Turning spindle motor
  Siemens® 1FE2145-8CCxx-(22/26.4/36.3 KW)
- ➤ *Milling spindle motor*ATE® AC 200\_100\_8P (11/15/18 kW)