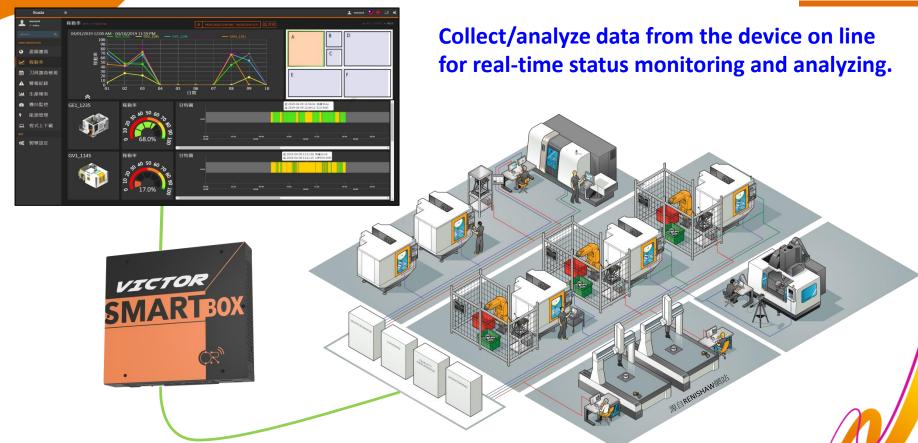

## Scada Web 1/3: Remote monitoring system

# Scada Web 2/3: Features

### Scada Web 3/3: Features