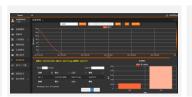

## Scada Web 1/3: Remote monitoring system

# Scada Web 2/3: Features

### Scada Web 3/3: Features