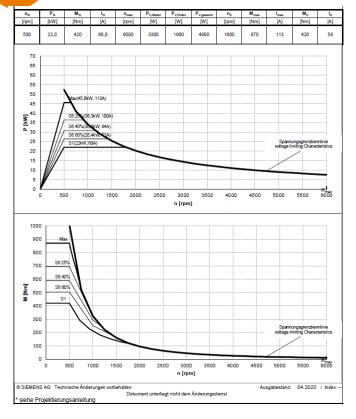

### VMT-X260 with Siemens Control

- ➤ Turning spindle motor
  Siemens® 1FE2145-8CCxx-(22/26.4/36.3 KW)
- ➤ *Milling spindle motor*ATE® AC 200\_100\_8P (11/15/18 kW)