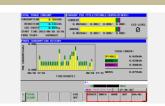

## Scada Web 1/3: Remote monitoring system

# Scada Web 2/3: Features

### Scada Web 3/3: Features