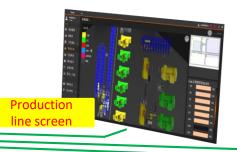

## Scada Web 1/3: Remote monitoring system

# Scada Web 2/3: Features

### Scada Web 3/3: Features