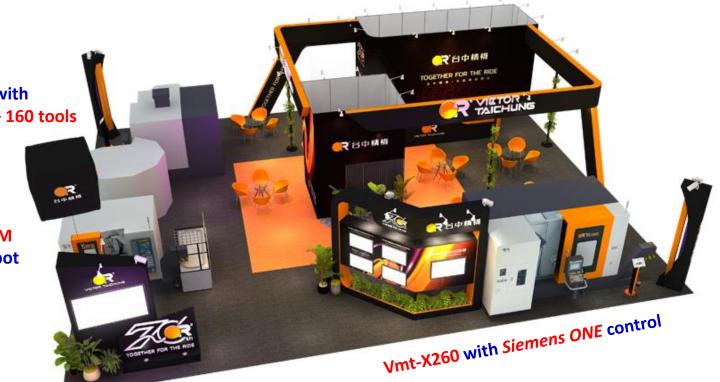

#### **Exhibits**

- VMT-X260\* with Siemens ONE control (5-axis)
- Vturn-S20/40\* with gantry Robot
- Vcenter-AX630 with 18 Pallets + 160 tools

### Victor Stand: J-0617

VC-AX630 with 18 pallets + 160 tools

VT-S20/40CM + Gantry robot

- ➤ Siemens SINUMERIK ONE (19") + full 5-axis control
- > Multi-Tasking machinery
- > Roller geared B-axis swivel head
- > Turing spindle 10" chuck (3500rpm) + 8" chuck (4200rpm)
- ➤ Milling spindle 12000rpm with HSK-T63 tooling
- > ATC 40 tools

### VMT-X260 with Siemens Control

- ➤ Turning spindle motor
  Siemens® 1FE2145-8CCxx-(22/26.4/36.3 KW)
- ➤ *Milling spindle motor*ATE® AC 200\_100\_8P (11/15/18 kW)