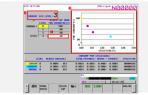

## Scada Web 1/3: Remote monitoring system

# Scada Web 2/3: Features

### Scada Web 3/3: Features