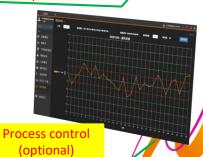

| •                               |  | •                        |  |
|          | ECO Level setting    | Tool Load<br>Monitoring     | Axial Osci<br>Cuttir |                                 |  | nart screw<br>Ibrication |  |
|          | •                    | •                           | •                    |                                 |  | •                        |  |



#### Efficiency data graph



Source: FANUC and Hiwin

#### ECO power monitor

ECO power monitor

#### **ECO Power Analysis**

Spindle speed oscillation cutting

Thermal compensation











#### ECO Level setting

Tool Load

Monitoring

Axial Oscillation
Cutting Technology

Smart screw lubrication















## Scada Web 1/3: Remote monitoring system





# Scada Web 2/3: Features























### Scada Web 3/3: Features







# See you soon...

Victor Taichung Machinery Works Co., Ltd. victortaichung.com.tw