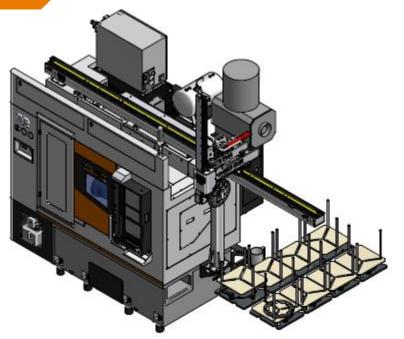

### Vcenter-AX630 with Multi-Pallets 1/2

#### Tray pickup mechanism

- > PLC control instructions to automatically access material.
- > Design the picking method according to the actual material.

> 4 floors, 160 tool magazine

- > Manage material in and out.
- > Status and history of each storage location on the screen.
- ➤ The dispatch function can arrange follow-up automated production work.
- > Through the serial connection with the host computer, the material information can be read and the material status can be returned.

- > 18 pallets APC with HMI
- > Pallet exchange time: 90 sec.
- > SCHUNK NSR quick exchange fittings